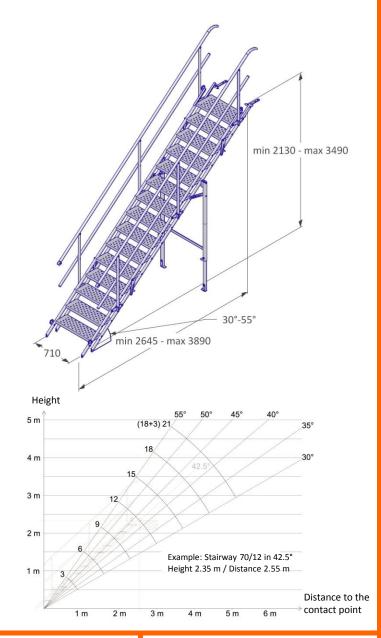

## Stairway 70/15 5060015

4610 x 800 x 100 mm

148 kg

Steel / HDG

EN 12811

## Description

The modular Vivatec Stairway 70/15 is the safe replacement of a ladder on construction sites. It is easy to combine, produced in accordance with the respective norms and can be crane-operated thanks to preassembled crane hooks. Thanks to the intelligent design the assembly effort is very low.

Each individual part of the stairway can conveniently be replaced in the event of damage.

To simplify transportation and storage the stairways can be folded flat. Even more complicated platform constructions can be carried out with the help of Vivatec stairways 70/15.