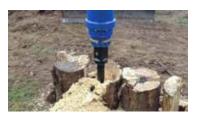

## Effortlessly remove tree stumps with the Auger Torque Stump Planer.

Quick and easy with minimal mess compared to traditional stump grinding makes this a must-have product for those working in ground preparation and woodland maintenance.

#### **HARDENED STEEL BLADES**

Hardwearing, replaceable blades rotate, shaving the wood into a tidy pile.

#### HARDENED STEEL PILOT

The unique, replaceable pilot engages with the tree Stump, drawing the blades down to the surface of the stump.