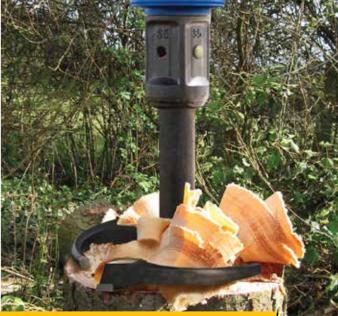

## Effortlessly remove tree stumps with the Auger Torque Stump Planer.

Quick and easy with minimal mess compared to traditional stump grinding makes this a must-have product for those working in ground preparation and woodland maintenance.

#### **HARDENED STEEL BLADES**

Hardwearing, replaceable blades rotate, shaving the wood into a tidy pile.

#### HARDENED STEEL PILOT

The unique, replaceable pilot engages with the tree Stump, drawing the blades down to the surface of the stump.