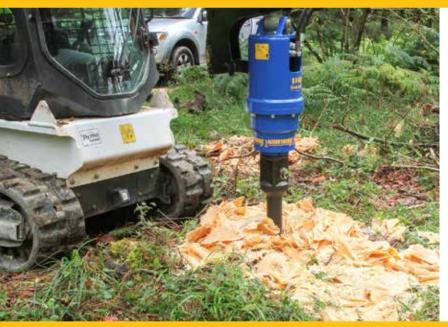

## Effortlessly remove tree stumps with the Auger Torque Stump Planer.

Quick and easy with minimal mess compared to traditional stump grinding makes this a must-have product for those working in ground preparation and woodland maintenance.

#### **HARDENED STEEL BLADES**

Hardwearing, replaceable blades rotate, shaving the wood into a tidy pile.

#### HARDENED STEEL PILOT

The unique, replaceable pilot engages with the tree Stump, drawing the blades down to the surface of the stump.