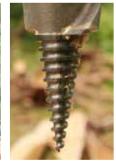

#### **HARDENED STEEL BLADES**

Hardwearing, replaceable blades rotate, shaving the wood into a tidy pile.

#### HARDENED STEEL PILOT

The unique, replaceable pilot engages with the tree Stump, drawing the blades down to the surface of the stump.