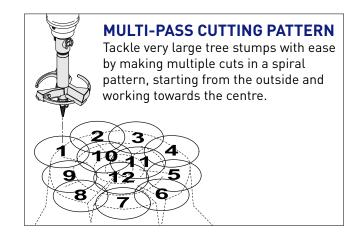

und preparation and woodland maintenance.



#### **HARDENED STEEL BLADES**

Hardwearing, replaceable blades rotate, shaving the wood into a tidy pile.

#### HARDENED STEEL PILOT

The unique, replaceable pilot engages with the tree Stump, drawing the blades down to the surface of the stump.

### **Specifications**

#### **SP250 STUMP PLANER**

**Suited to:** Excavators 1-5 T (2,205-11,023 lb)

Skidsteer Loaders

Earth Drill Range: X2500-4500MAX

 Diameter:
 250 mm (10")

 Length:
 635 mm (25")

**Hub Options:** 65 mm Round (2.56")

**Weight:** 25 kg (55 lb)



**Suited to:** Excavators 4.5-8 T (9,920-17,637 lb)

Skidsteer Loaders

Earth Drill Range: 5500MAX-8000MAX

**Diameter:** 350 mm (14") **Length:** 675 mm (27")

**Hub Options:** 75 mm Square (2.96")

**Weight:** 33 kg (73 lb)