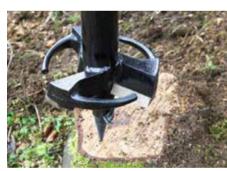

## Effortlessly remove tree stumps with the Auger Torque Stump Planer.

Quick and easy with minimal mess compared to traditional stump grinding makes this a must-have product for those working in ground preparation and woodland maintenance.

#### **HARDENED STEEL BLADES**

Hardwearing, replaceable blades rotate, shaving the wood into a tidy pile.

#### HARDENED STEEL PILOT

The unique, replaceable pilot engages with the tree Stump, drawing the blades down to the surface of the stump.