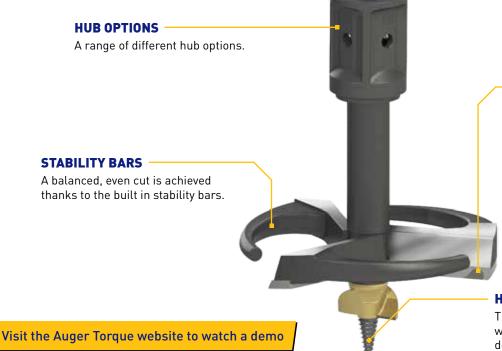

#### **HARDENED STEEL BLADES**

Hardwearing, replaceable blades rotate, shaving the wood into a tidy pile.

#### HARDENED STEEL PILOT

The unique, replaceable pilot engages with the tree Stump, drawing the blades down to the surface of the stump.