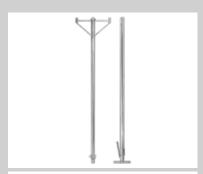

**Ladder prop** Art. No. 05643

**General purpose platform** Art. No. 02893

Front protector for general purpose platform Art. No. 02862

**Bucket hanger** Art. No. 02817

**Vario platform** Art. No. 02895

**Rigid platform** Art. No. 02253

## **Accessories/Load carrying devices:**

**Prop for sheet carrier** Art. No. 02812

**Tipping skip with tipping attachment** Art. No. 02818

Angle track section Art. No. 02877

Angle track section Art. No. 02828