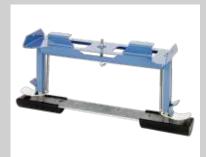

## **Accessories/Load carrying devices:**

**Prop for sheet carrier** Art. No. 02812

**Tipping skip with tipping attachment** Art. No. 02818

Angle track section Art. No. 02877

Angle track section Art. No. 02828