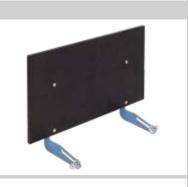

**Ladder prop** Art. No. 05643

**General purpose platform** Art. No. 02893

Front protector for general purpose platform Art. No. 02862

**Bucket hanger** Art. No. 02817

**Vario platform** Art. No. 02895

**Rigid platform** Art. No. 02253