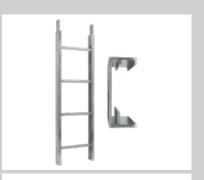

## **Accessories/Load carrying devices:**

**Ladder section 2 m 200 kg** Art. No. 03378

**Ladder section 1 m 200 kg** Art. No. 03379

**Ladder section 2 m 250 kg** Art. No. 02888

Ladder section 1 m 250 kg Art. No. 02889