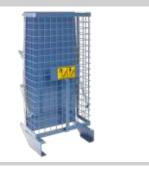

Wheeled undercarriage Art. No. 02822

**Roof tile batten trolley** Art. No. 02884

Roof tie Art. No. 02826

**Transport axle** Art. No. 02886

Tilting trolley Art. No. 02855

**Tipping skip (for tilting trolley only)** Art. No. 02856