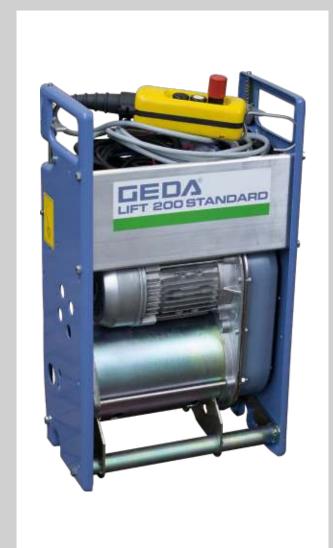

# GEDA<sup>®</sup> LIFT 200 STANDARD

### **Technical data:**

200 kg

19 m

25 m/min

1 kW/230 V/ 50 Hz/16 A