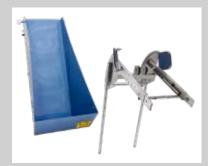

## **Accessories/Load carrying devices:**

**Prop for sheet carrier** Art. No. 02812

**Tipping skip with tipping attachment** Art. No. 02818

Angle track section Art. No. 02877

Angle track section Art. No. 02828