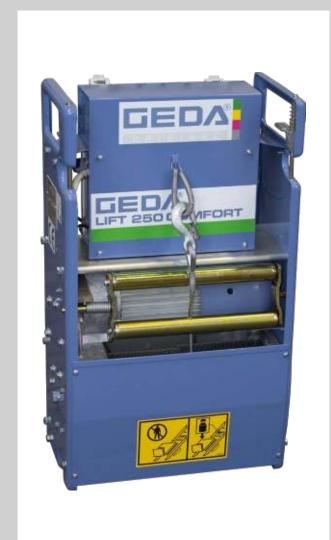

# **GEDA**LIFT 250 COMFORT

#### **Technical data:**

250 kg

19 m

30 m/min

1.3 kW/230 V/ 50 Hz/16 A