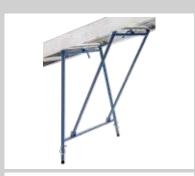

Wheeled undercarriage Art. No. 02822

**Roof tile batten trolley** Art. No. 02884

Roof tie Art. No. 02826

**Transport axle** Art. No. 02886

Tilting trolley Art. No. 02855

**Tipping skip (for tilting trolley only)** Art. No. 02856