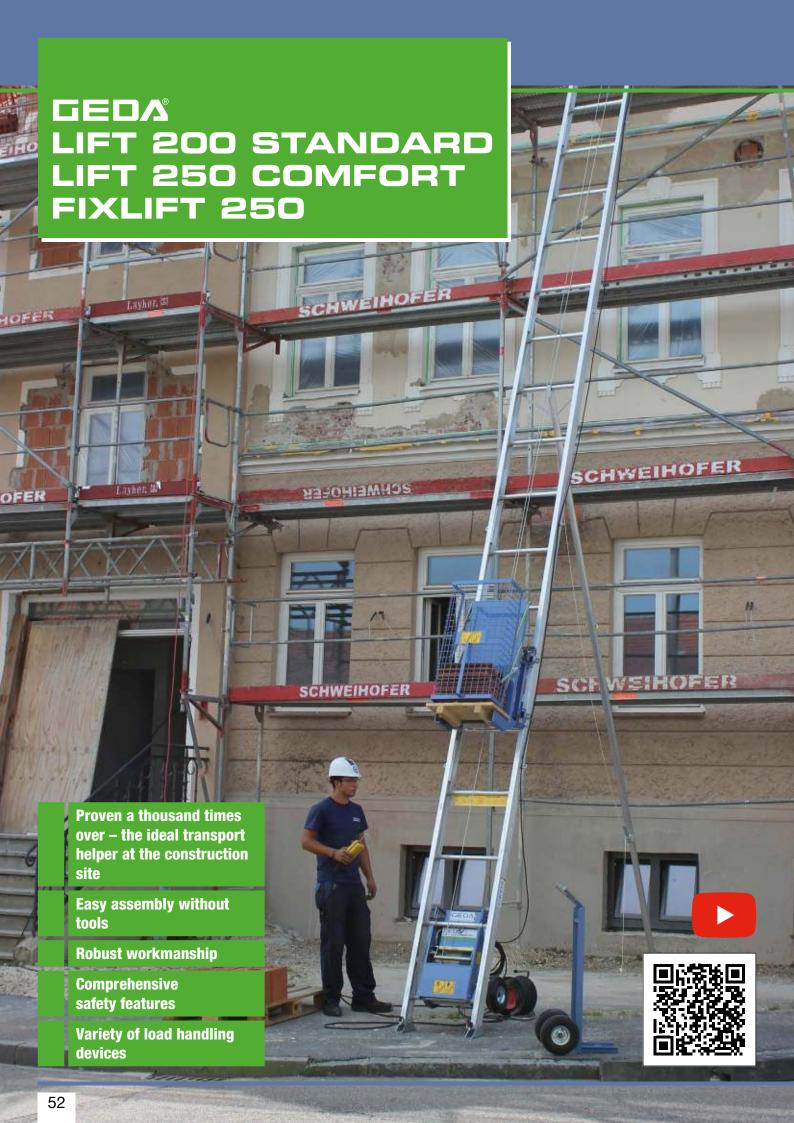

#### **GEDA LIFT**

Fast and easy installation without tools, the robust workmanship, the small footprint and the versatile application options of the GEDA LIFT have already been popular with craftspeople from all sectors for decades. There is a reason why more than 85,000 items of the traditional product from GEDA have already been sold.

Special accessories enable virtually all types of materials to be transported upwards to the roof and into the building. Whether for bricklayers, interior fitters, roofers, tilers or floor installers, the GEDA LIFT has the right load handling devices for any construction material and any application.

Three different lift options with lifting speeds up to 38 m/min are available to suit the conditions at the construction site. An AC power connection is sufficient to transport materials up to 250 kg. The load capacity depends on the design of the aluminium ladder sections, the inclination and the rail length.