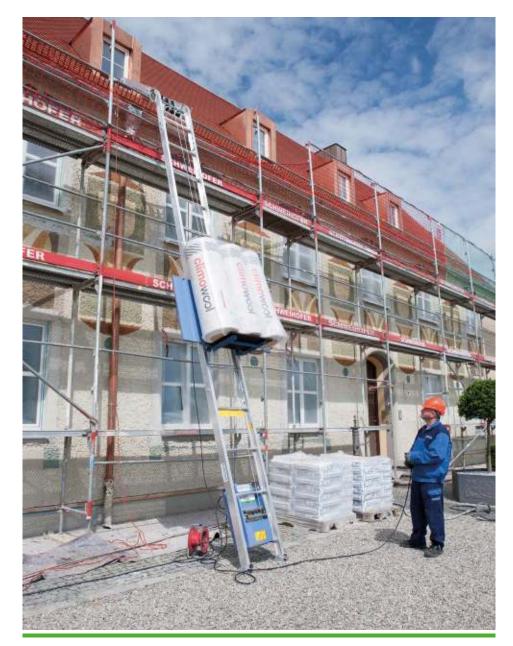

Special accessories enable virtually all types of materials to be transported upwards to the roof and into the building. Whether for bricklayers, interior fitters, roofers, tilers or floor installers, the GEDA LIFT has the right load handling devices for any construction material and any application.

Three different lift options with lifting speeds up to 38 m/min are available to suit the conditions at the construction site. An AC power connection is sufficient to transport materials up to 250 kg. The load capacity depends on the design of the aluminium ladder sections, the inclination and the rail length.