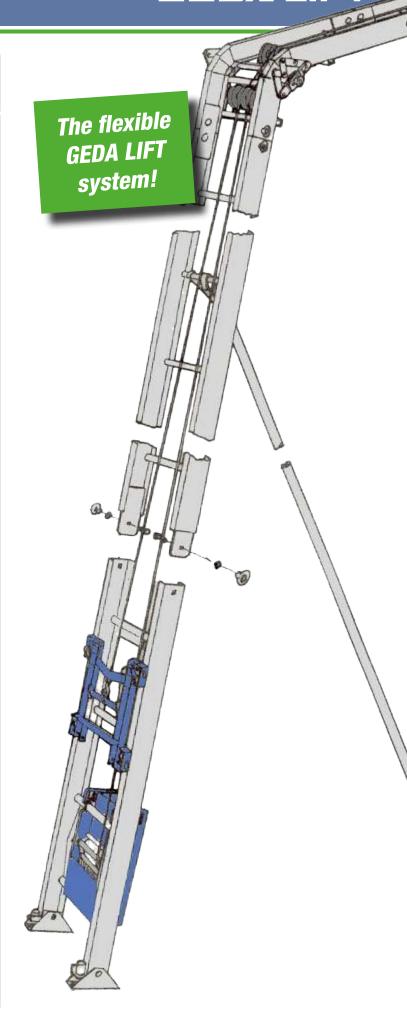

#### **GEDA LIFT**

Fast and easy installation without tools, the robust workmanship, the small footprint and the versatile application options of the GEDA LIFT have already been popular with craftspeople from all sectors for decades. There is a reason why more than 85,000 items of the traditional product from GEDA have already been sold.

Special accessories enable virtually all types of materials to be transported upwards to the roof and into the building. Whether for bricklayers, interior fitters, roofers, tilers or floor installers, the GEDA LIFT has the right load handling devices for any construction material and any application.

Three different lift options with lifting speeds up to 38 m/min are available to suit the conditions at the construction site. An AC power connection is sufficient to transport materials up to 250 kg. The load capacity depends on the design of the aluminium ladder sections, the inclination and the rail length.