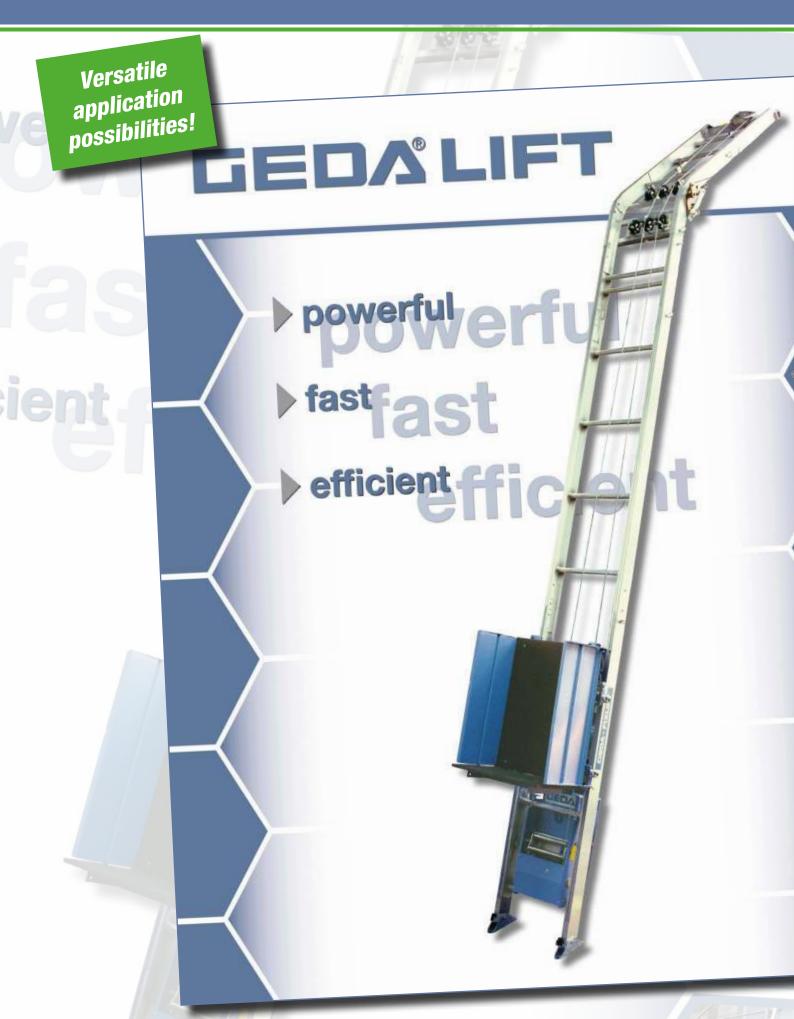

#### **GEDA LIFT**

Fast and easy installation without tools, the robust workmanship, the small footprint and the versatile application options of the GEDA LIFT have already been popular with craftspeople from all sectors for decades. There is a reason why more than 85,000 items of the traditional product from GEDA have already been sold.

Special accessories enable virtually all types of materials to be transported upwards to the roof and into the building. Whether for bricklayers, interior fitters, roofers, tilers or floor installers, the GEDA LIFT has the right load handling devices for any construction material and any application.

Three different lift options with lifting speeds up to 38 m/min are available to suit the conditions at the construction site. An AC power connection is sufficient to transport materials up to 250 kg. The load capacity depends on the design of the aluminium ladder sections, the inclination and the rail length.