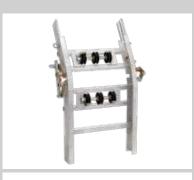

**Ladder prop** Art. No. 05643

**General purpose platform** Art. No. 02893

Front protector for general purpose platform Art. No. 02862

**Bucket hanger** Art. No. 02817

**Vario platform** Art. No. 02895

**Rigid platform** Art. No. 02253