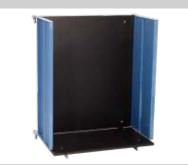

**Ladder prop** Art. No. 05643

**General purpose platform** Art. No. 02893

Front protector for general purpose platform Art. No. 02862

**Bucket hanger** Art. No. 02817

**Vario platform** Art. No. 02895

**Rigid platform** Art. No. 02253