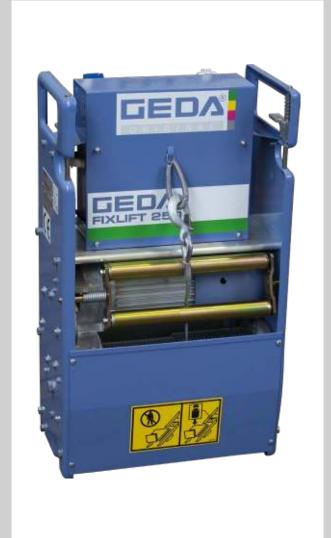

#### **Technical data:**

250 kg

19 m

19/38 m/min

0.6/1.2 kW/230 V/ 50 Hz/16 A