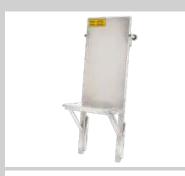

**Ladder prop** Art. No. 05643

**General purpose platform** Art. No. 02893

Front protector for general purpose platform Art. No. 02862

**Bucket hanger** Art. No. 02817

**Vario platform** Art. No. 02895

**Rigid platform** Art. No. 02253