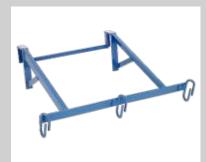

**Ladder prop** Art. No. 05643

**General purpose platform** Art. No. 02893

Front protector for general purpose platform Art. No. 02862

**Bucket hanger** Art. No. 02817

**Vario platform** Art. No. 02895

**Rigid platform** Art. No. 02253