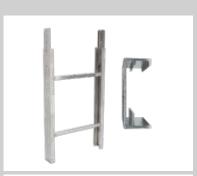

## **Accessories/Load carrying devices:**

**Ladder section 2 m 200 kg** Art. No. 03378

**Ladder section 1 m 200 kg** Art. No. 03379

**Ladder section 2 m 250 kg** Art. No. 02888

Ladder section 1 m 250 kg Art. No. 02889

**Ladder prop** Art. No. 05643

**General purpose platform** Art. No. 02893

Front protector for general purpose platform Art. No. 02862

**Bucket hanger** Art. No. 02817

**Vario platform** Art. No. 02895

**Rigid platform** Art. No. 02253