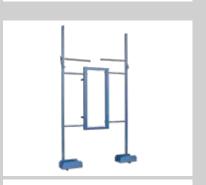

**Ladder prop** Art. No. 05643

**General purpose platform** Art. No. 02893

Front protector for general purpose platform Art. No. 02862

**Bucket hanger** Art. No. 02817

**Vario platform** Art. No. 02895

**Rigid platform** Art. No. 02253