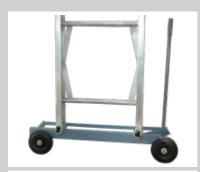

Wheeled undercarriage Art. No. 02822

**Roof tile batten trolley** Art. No. 02884

Roof tie Art. No. 02826

**Transport axle** Art. No. 02886

Tilting trolley Art. No. 02855

**Tipping skip (for tilting trolley only)** Art. No. 02856