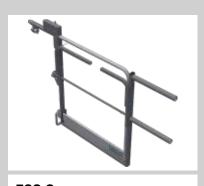

#### **Landing level safety gates:**

**Simple** Art. No. 01206

ECO<sub>S</sub> Art. No. 42500