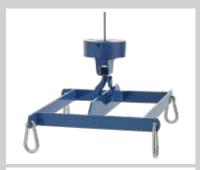

**Tipping container 65 I** Art. No. 01814

Mortar skip 65 I Art. No. 01815

Brick cage Art. No. 01816

**Chain sling for wheelbarrow** Art. No. 01817

**Board lifting frame** Art. No. 01819

**Delivery cage** Art. No. 01820