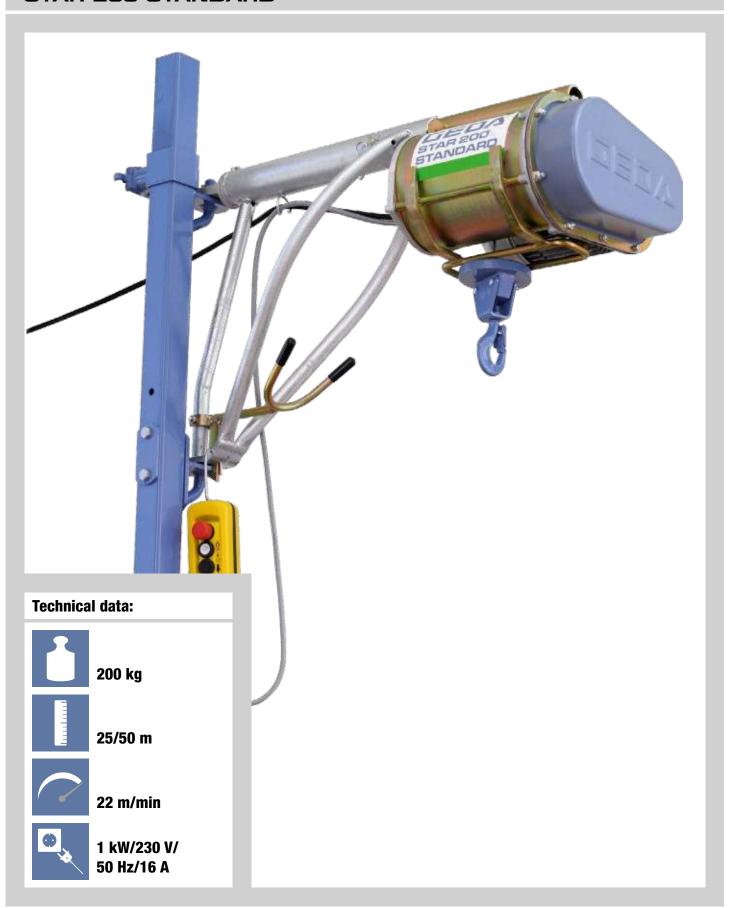

m all sectors have known and appreciated the benefits of the GEDA Star hoists for decades. Whether new build projects or renovation work: the versatile rope hoists impress with high load capacities and very easy material transport, even under difficult conditions. The extensive range of different load handling devices such as bucket holders, plate grabbers or rock baskets allow the rope hoists of the GEDA Star series to be ideally adapted to the requirements on site.

One particularly convenient feature is that the compact devices can be installed in any location at the scaffolding, in a window, between stories or on the roof. The electric winch can be separated from the swivel arm, allowing installation by one person.

TEMPORARY INSTALLATIONS 41

# GEDA' STAR

## GEDA® STAR 200 STANDARD



## GEDA<sup>®</sup> STAR 250 COMFORT



TEMPORARY INSTALLATIONS 43

## **GEDA' STAR**





#### **Scaffold clamp**

Convenient scaffold clamp for 11/2" tubular scaffolds

Art. No. 01860



#### Floor to ceiling tie

Floor to ceiling tie, telescopic from 230 - 325 cm, (swivel arm adjustable in heigth) for narrow windows, stairwells, etc

Art. No. 01862



#### **Tripod**

Free-standing tripod with ballast container for flat roofs and open floors

Art. No. 01863

#### **Landing level safety gates:**



**Simple** Art. No. 01206



ECO<sub>S</sub> Art. No. 42500

#### **Accessories/Load carrying devices:**



**Bucket hanger for 2 buckets** Art. No. 01810



**Bucket hanger for 4 buckets** Art. No. 01811



**Bucket ring for 4 buckets** Art. No. 01812



**Tipping container 35 I** Art. No.