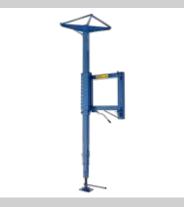

#### **Tripod**

Free-standing tripod with ballast container for flat roofs and open floors

Art. No. 01863