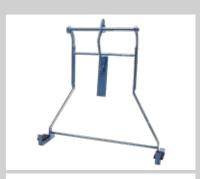

#### **Tripod**

Free-standing tripod with ballast container for flat roofs and open floors

Art. No. 01863