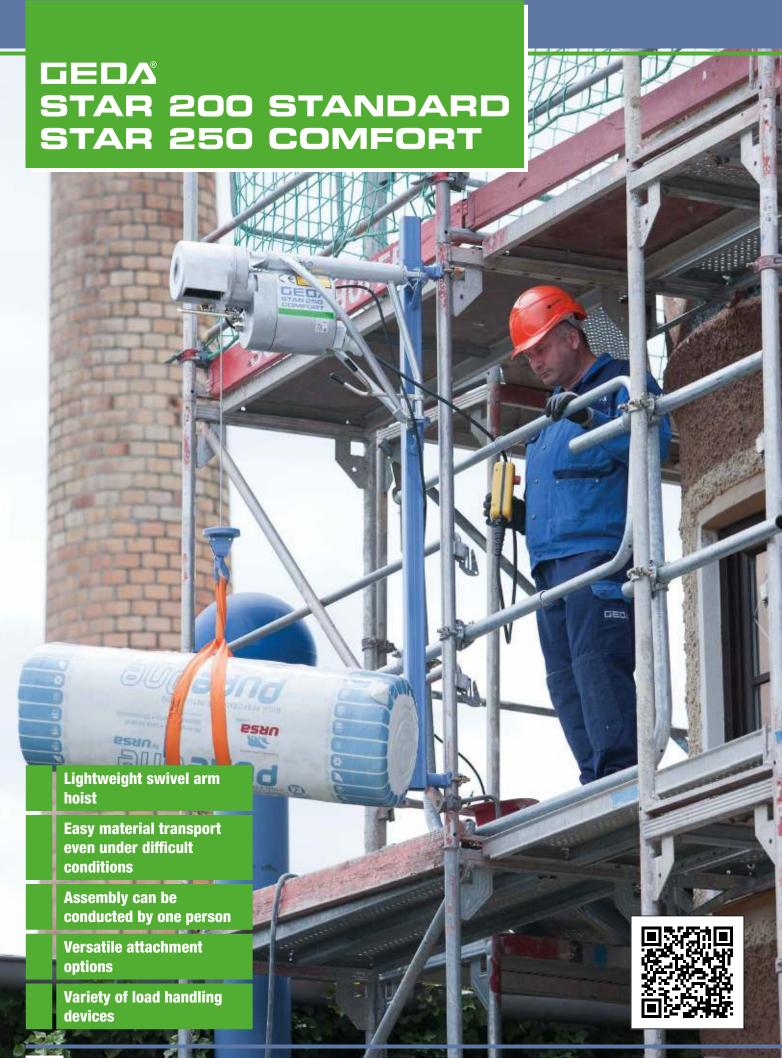

#### **GEDA STAR**

Construction workers from all sectors have known and appreciated the benefits of the GEDA Star hoists for decades. Whether new build projects or renovation work: the versatile rope hoists impress with high load capacities and very easy material transport, even under difficult conditions. The extensive range of different load handling devices such as bucket holders, plate grabbers or rock baskets allow the rope hoists of the GEDA Star series to be ideally adapted to the requirements on site.

One particularly convenient feature is that the compact devices can be installed in any location at the scaffolding, in a window, between stories or on the roof. The electric winch can be separated from the swivel arm, allowing installation by one person.