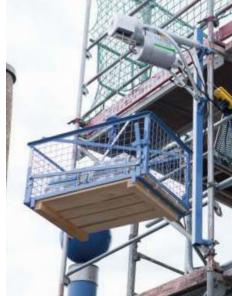

#### **GEDA STAR**

Construction workers from all sectors have known and appreciated the benefits of the GEDA Star hoists for decades. Whether new build projects or renovation work: the versatile rope hoists impress with high load capacities and very easy material transport, even under difficult conditions. The extensive range of different load handling devices such as bucket holders, plate grabbers or rock baskets allow the rope hoists of the GEDA Star series to be ideally adapted to the requirements on site.

#### **Accessories/Load carrying devices:**

**Bucket hanger for 2 buckets** Art. No. 01810

**Bucket hanger for 4 buckets** Art. No. 01811

**Bucket ring for 4 buckets** Art. No. 01812

**Tipping container 35 I** Art. No. 01813

**Tipping container 65 I** Art. No. 01814

Mortar skip 65 I Art. No. 01815

Brick cage Art. No. 01816

**Chain sling for wheelbarrow** Art. No. 01817

**Board lifting frame** Art. No. 01819

**Delivery cage** Art. No. 01820