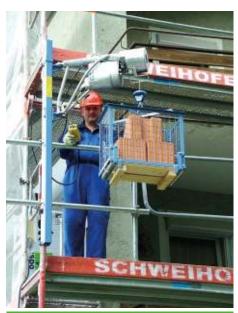

#### **GEDA STAR**

Construction workers from all sectors have known and appreciated the benefits of the GEDA Star hoists for decades. Whether new build projects or renovation work: the versatile rope hoists impress with high load capacities and very easy material transport, even under difficult conditions. The extensive range of different load handling devices such as bucket holders, plate grabbers or rock baskets allow the rope hoists of the GEDA Star series to be ideally adapted to the requirements on site.

#### **Accessories/Load carrying devices:**

**Bucket hanger for 2 buckets** Art. No. 01810

**Bucket hanger for 4 buckets** Art. No. 01811

**Bucket ring for 4 buckets** Art. No. 01812

**Tipping container 35 I** Art. No. 01813

**Tipping container 65 I** Art. No. 01814

Mortar skip 65 I Art. No. 01815

Brick cage Art. No. 01816

**Chain sling for wheelbarrow** Art. No. 01817

**Board lifting frame** Art. No. 01819

**Delivery cage** Art. No. 01820