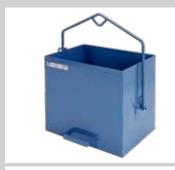

#### **Accessories/Load carrying devices:**

**Bucket hanger for 2 buckets** Art. No. 01810

**Bucket hanger for 4 buckets** Art. No. 01811

**Bucket ring for 4 buckets** Art. No. 01812

**Tipping container 35 I** Art. No. 01813