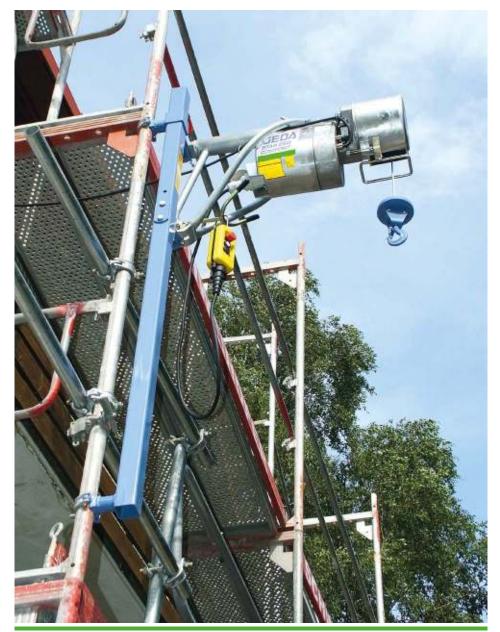

One particularly convenient feature is that the compact devices can be installed in any location at the scaffolding, in a window, between stories or on the roof. The electric winch can be separated from the swivel arm, allowing installation by one person.

#### **Scaffold clamp**

Convenient scaffold clamp for 11/2" tubular scaffolds

Art. No. 01860

#### Floor to ceiling tie

Floor to ceiling tie, telescopic from 230 - 325 cm, (swivel arm adjustable in heigth) for narrow windows, stairwells, etc

Art. No. 01862