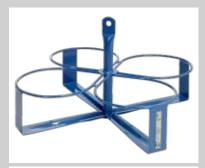

#### **Accessories/Load carrying devices:**

**Bucket hanger for 2 buckets** Art. No. 01810

**Bucket hanger for 4 buckets** Art. No. 01811

**Bucket ring for 4 buckets** Art. No. 01812

**Tipping container 35 I** Art. No. 01813