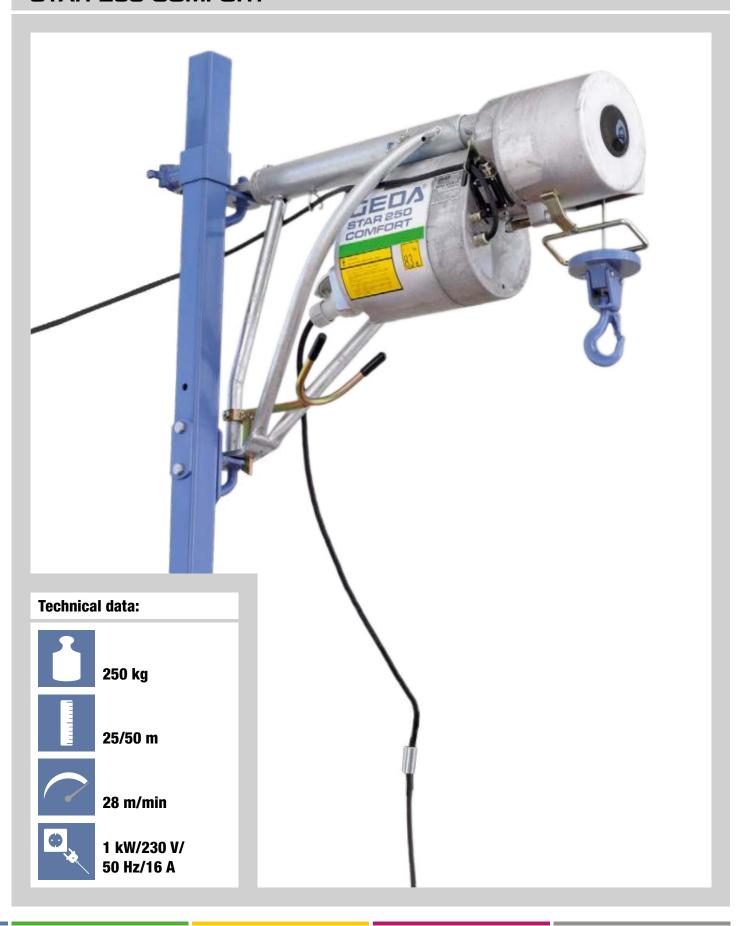

the benefits of the GEDA Star hoists for decades. Whether new build projects or renovation work: the versatile rope hoists impress with high load capacities and very easy material transport, even under difficult conditions. The extensive range of different load handling devices such as bucket holders, plate grabbers or rock baskets allow the rope hoists of the GEDA Star series to be ideally adapted to the requirements on site.

One particularly convenient feature is that the compact devices can be installed in any location at the scaffolding, in a window, between stories or on the roof. The electric winch can be separated from the swivel arm, allowing installation by one person.

TEMPORARY INSTALLATIONS 41

# GEDA' STAR

## GEDA® STAR 200 STANDARD



## GEDA<sup>®</sup> STAR 250 COMFORT



TEMPORARY INSTALLATIONS 43

## **GEDA' STAR**





#### **Scaffold clamp**

Convenient scaffold clamp for 11/2" tubular scaffolds

Art. No. 01860



#### Floor to ceiling tie

Floor to ceiling tie, telescopic from 230 - 325 cm, (swivel arm adjustable in heigth) for narrow windows, stairwells, etc

Art. No. 01862



#### **Tripod**

Free-standing tripod with ballast container for flat roofs and open floors

Art. No. 01863

#### **Landing level safety gates:**



**Simple** Art. No. 01206



ECO<sub>S</sub> Art. No. 42500

#### **Accessories/Load carrying devices:**



**Bucket hanger for 2 buckets** Art. No. 01810



**Bucket hanger for 4 buckets** Art. No. 01811



**Bucket ring for 4 buckets** Art. No. 01812



**Tipping container 35 I** Art. No. 01813



**Tipping container 65 I** Art.