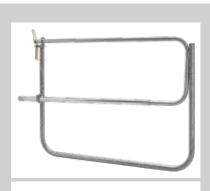

#### **Scaffold clamp**

Convenient scaffold clamp for 11/2" tubular scaffolds

Art. No. 01860