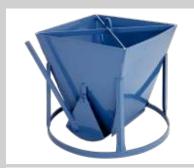

**Tipping container 65 I** Art. No. 01814

Mortar skip 65 I Art. No. 01815

Brick cage Art. No. 01816

**Chain sling for wheelbarrow** Art. No. 01817

**Board lifting frame** Art. No. 01819

**Delivery cage** Art. No. 01820