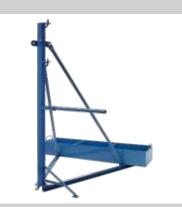

#### Floor to ceiling tie

Floor to ceiling tie, telescopic from 230 - 325 cm, (swivel arm adjustable in heigth) for narrow windows, stairwells, etc

Art. No. 01862