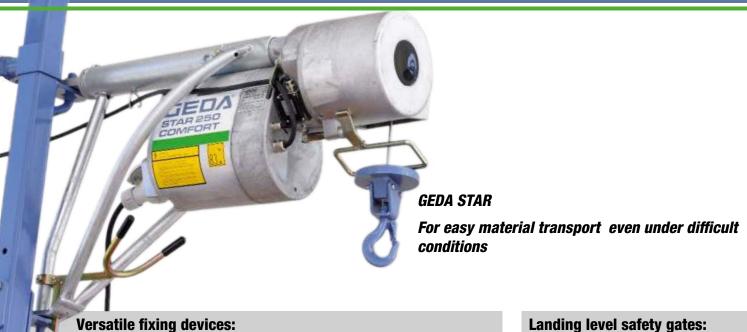

#### **GEDA STAR**

Construction workers from all sectors have known and appreciated the benefits of the GEDA Star hoists for decades. Whether new build projects or renovation work: the versatile rope hoists impress with high load capacities and very easy material transport, even under difficult conditions. The extensive range of different load handling devices such as bucket holders, plate grabbers or rock baskets allow the rope hoists of the GEDA Star series to be ideally adapted to the requirements on site.

One particularly convenient feature is that the compact devices can be installed in any location at the scaffolding, in a window, between stories or on the roof. The electric winch can be separated from the swivel arm, allowing installation by one person.