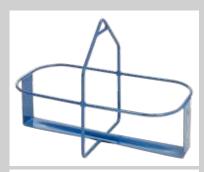

#### **Accessories/Load carrying devices:**

**Bucket hanger for 2 buckets** Art. No. 01810

**Bucket hanger for 4 buckets** Art. No. 01811

**Bucket ring for 4 buckets** Art. No. 01812

**Tipping container 35 I** Art. No. 01813