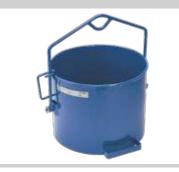

**Tipping container 65 I** Art. No. 01814

Mortar skip 65 I Art. No. 01815

Brick cage Art. No. 01816

**Chain sling for wheelbarrow** Art. No. 01817

**Board lifting frame** Art. No. 01819

**Delivery cage** Art. No. 01820