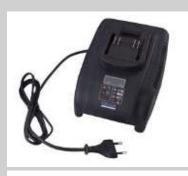

## **Accessories:**

Li-Ion Battery 24V/10 Ah Art. No. 65420

Limit rod Art. No. 65450

Battery charger 3,0 A Art. No. 65430

Transport case + Art. No. 65470

Head section Art. No. 65410

For further accessories visit: www.geda.de