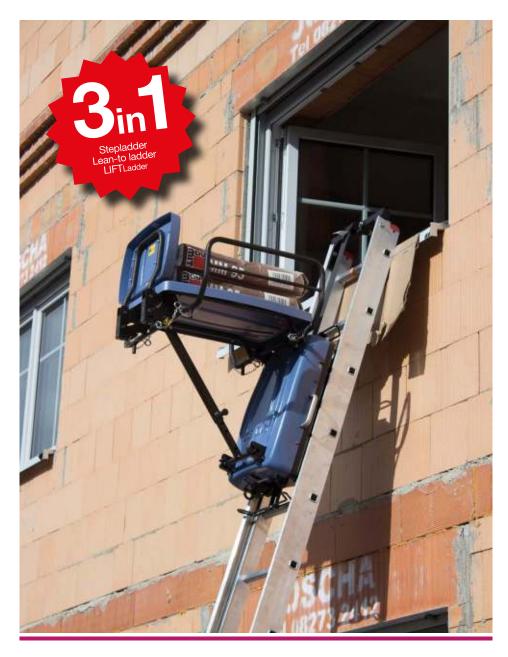

## The world innovation! The GEDA BatteryLadderLIFT

The GEDA BatteryLadderLIFT is the newcomer among the compact material hoists: it conveniently transports any materials along the façade, without annoying tangled cables, and it is quick and easy to install. Whether refurbishment projects or a new build sites, tilers, painters, window installers, joiners, removal firms or DIYers – there is virtually no limit to the possible applications.

Assembled by only one person in less than five minutes, the compact innovation from GEDA uses a powerful 24 V/10 Ah Li-ion battery drive and different platforms to transport all types of materials up to 120 kg. At the press of a button, the convenient radio remote control sets the compact device in motion from 0 to 15 m/min.

Any height from 2.2 m to 10 m can easily be reached through a clever combination of the stepladder and/or lean-to ladder with the convenient ladder joining kit. Even when the GEDA BatteryLadderLIFT is not needed, the versatile robust ladder with type approval can be used as a traditional construction site ladder. **Technical data:** 