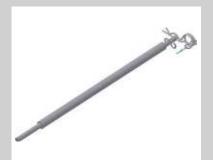

## **Accessories:**

Li-Ion Battery 24V/10 Ah Art. No. 65420

Limit rod Art. No. 65450

Battery charger 3,0 A Art. No. 65430

Transport case + Art. No. 65470

Head section Art. No. 65410

For further accessories visit: www.geda.de