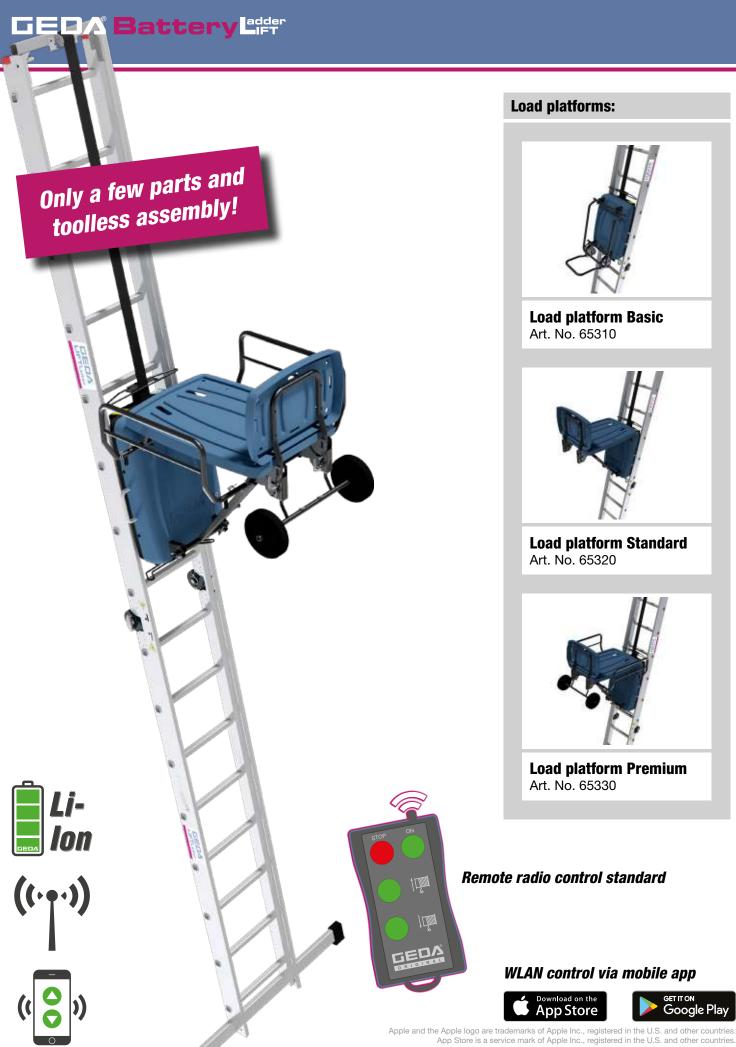

## The world innovation! The GEDA BatteryLadderLIFT

The GEDA BatteryLadderLIFT is the newcomer among the compact material hoists: it conveniently transports any materials along the façade, without annoying tangled cables, and it is quick and easy to install. Whether refurbishment projects or a new build sites, tilers, painters, window installers, joiners, removal firms or DIYers – there is virtually no limit to the possible applications.

Assembled by only one person in less than five minutes, the compact innovation from GEDA uses a powerful 24 V/10 Ah Li-ion battery drive and different platforms to transport all types of materials up to 120 kg. At the press of a button, the convenient radio remote control sets the compact device in motion from 0 to 15 m/min.

Any height from 2.2 m to 10 m can easily be reached through a clever combination of the stepladder and/or lean-to ladder with the convenient ladder joining kit. Even when the GEDA BatteryLadderLIFT is not needed, the versatile robust ladder with type approval can be used as a traditional construction site ladder. **Technical data:** 

## **Accessories:**

Li-Ion Battery 24V/10 Ah Art. No. 65420

Limit rod Art. No. 65450

Battery charger 3,0 A Art. No. 65430

Transport case + Art. No. 65470

Head section Art. No. 65410

For further accessories visit: www.geda.de