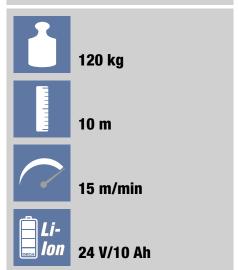

Assembled by only one person in less than five minutes, the compact innovation from GEDA uses a powerful 24 V/10 Ah Li-ion battery drive and different platforms to transport all types of materials up to 120 kg. At the press of a button, the convenient radio remote control sets the compact device in motion from 0 to 15 m/min.

Any height from 2.2 m to 10 m can easily be reached through a clever combination of the stepladder and/or lean-to ladder with the convenient ladder joining kit. Even when the GEDA BatteryLadderLIFT is not needed, the versatile robust ladder with type approval can be used as a traditional construction site ladder. **Technical data:** 