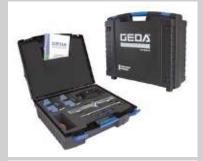

## **Accessories:**

Li-Ion Battery 24V/10 Ah Art. No. 65420

Limit rod Art. No. 65450

Battery charger 3,0 A Art. No. 65430

Transport case + Art. No. 65470

Head section Art. No. 65410

For further accessories visit: www.geda.de