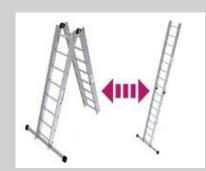

Any height from 2.2 m to 10 m can easily be reached through a clever combination of the stepladder and/or lean-to ladder with the convenient ladder joining kit. Even when the GEDA BatteryLadderLIFT is not needed, the versatile robust ladder with type approval can be used as a traditional construction site ladder. **Technical data:** 

## **GEDA LIFTLadder:**

GEDA LIFTLadder 4500 Art. No. 65210

GEDA LIFTLadder 2400 Art. No. 65220

Ladder connector Art. No. 65230

| Lifting height 2.2 - 2.4 m | <b>1</b> x GEDA LIFTLadder 2400                                                                      |
|----------------------------|------------------------------------------------------------------------------------------------------|
| Lifting height 2.2 - 6.8 m | 1 x GEDA LIFT <sub>Ladder</sub> 4500<br>1 x GEDA LIFT <sub>Ladder</sub> 2400<br>1 x Ladder connector |
| Lifting height 2.2 - 10 m  | 2 x GEDA LIFTLadder 4500<br>1 x GEDA LIFTLadder 2400<br>2 x Ladder connector                         |