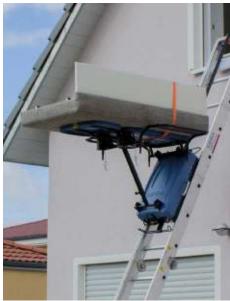

## The world innovation! The GEDA BatteryLadderLIFT

The GEDA BatteryLadderLIFT is the newcomer among the compact material hoists: it conveniently transports any materials along the façade, without annoying tangled cables, and it is quick and easy to install. Whether refurbishment projects or a new build sites, tilers, painters, window installers, joiners, removal firms or DIYers – there is virtually no limit to the possible applications.

Assembled by only one person in less than five minutes, the compact innovation from GEDA uses a powerful 24 V/10 Ah Li-ion battery drive and different platforms to transport all types of materials up to 120 kg. At the press of a button, the convenient radio remote control sets the compact device in motion from 0 to 15 m/min.

Any height from 2.2 m to 10 m can easily be reached through a clever combination of the stepladder and/or lean-to ladder with the convenient ladder joining kit. Even when the GEDA BatteryLadderLIFT is not needed, the versatile robust ladder with type approval can be used as a traditional construction site ladder. **Technical data:** 