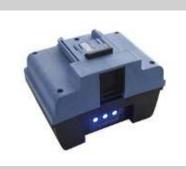

## **Accessories:**

Li-Ion Battery 24V/10 Ah Art. No. 65420

Limit rod Art. No. 65450

Battery charger 3,0 A Art. No. 65430

Transport case + Art. No. 65470

Head section Art. No. 65410

For further accessories visit: www.geda.de