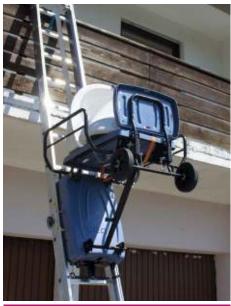

## The world innovation! The GEDA BatteryLadderLIFT

The GEDA BatteryLadderLIFT is the newcomer among the compact material hoists: it conveniently transports any materials along the façade, without annoying tangled cables, and it is quick and easy to install. Whether refurbishment projects or a new build sites, tilers, painters, window installers, joiners, removal firms or DIYers – there is virtually no limit to the possible applications.

Assembled by only one person in less than five minutes, the compact innovation from GEDA uses a powerful 24 V/10 Ah Li-ion battery drive and different platforms to transport all types of materials up to 120 kg. At the press of a button, the convenient radio remote control sets the compact device in motion from 0 to 15 m/min.

Any height from 2.2 m to 10 m can easily be reached through a clever combination of the stepladder and/or lean-to ladder with the convenient ladder joining kit. Even when the GEDA BatteryLadderLIFT is not needed, the versatile robust ladder with type approval can be used as a traditional construction site ladder. **Technical data:** 