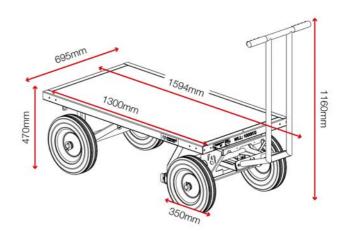

sion steering mechanism for easy manoeuvring.

### **Product features**









Puncture-proof Wo tyres

Working load limit

Built in handles Suita

Suitable for site

# **Product specifications**

| 70kg                                                           |
|----------------------------------------------------------------|
| Black grey: RAL 7021, Traffic red:<br>RAL 3020, natural timber |
| Powder coated                                                  |
| 2mm steel                                                      |
| 4x linchpins                                                   |
| Yes                                                            |
|                                                                |

#### **Dimensions** - External dimensions includes protrusions



#### **Optional extras** - Contact Armorgard to find out more



Turntable side kit TT1-SK

Disclaimer: all dimensions and weights are approximate