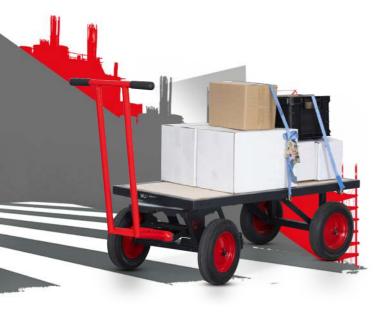

# turntable<sup>™</sup> truck

#### Product code: TT1

- >>> Ideal for transporting bulk materials and equipment.
- >> Raised heavy duty deck for ground clearance and easy loading.
- >> Precision steering mechanism for easy manoeuvring.

### **Product features**

Puncture-proof Wo tyres

Working load limit

Built in handles Suita

Suitable for site