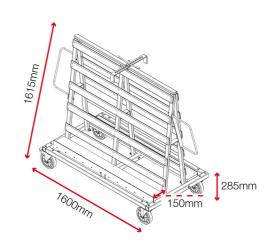

### **Dimensions**

## **Product specifications**

| Weight                  | 110kg               |
|-------------------------|---------------------|
| Colour                  | Jet black: RAL 9005 |
| Finished coating        | Powder coated       |
| Material & thickness    | 3mm steel           |
| How are castors fitted? | Castor plates       |
| Assembly required?      | Yes                 |
|                         |                     |