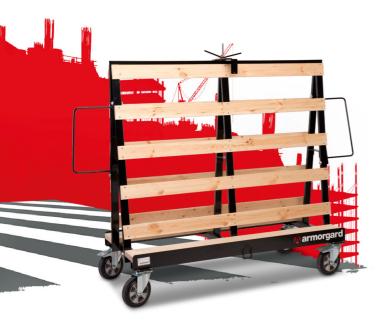

# loadall™

Product code: LA1500

- >> A robust space-saving trolley for transporting sheets of material.
- >> Quick and easy clamping system to secure material.
- >> Lashing points to secure items to the trolley.

#### **Product features**

Suitable for site

Standard 200mm castors

Working load limit

Built in handles